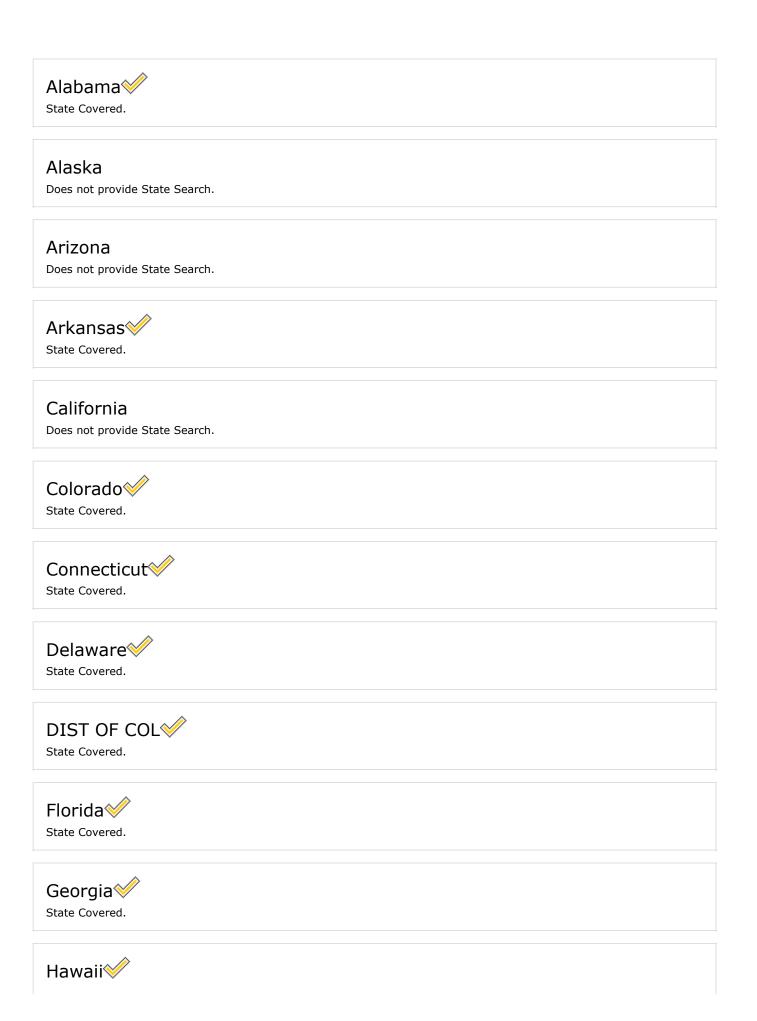

| State Covered.               |
|------------------------------|
| Idaho  State Covered.        |
| Illinois  State Covered.     |
| Indiana                      |
| Iowa  ✓ State Covered.       |
| Kansas∜<br>State Covered.    |
| Kentucky  State Covered.     |
| Louisiana State Not Covered. |
| Maine State Covered.         |
| Maryland  State Covered.     |
| Massachusetts State Covered. |
| Michigan  State Covered.     |