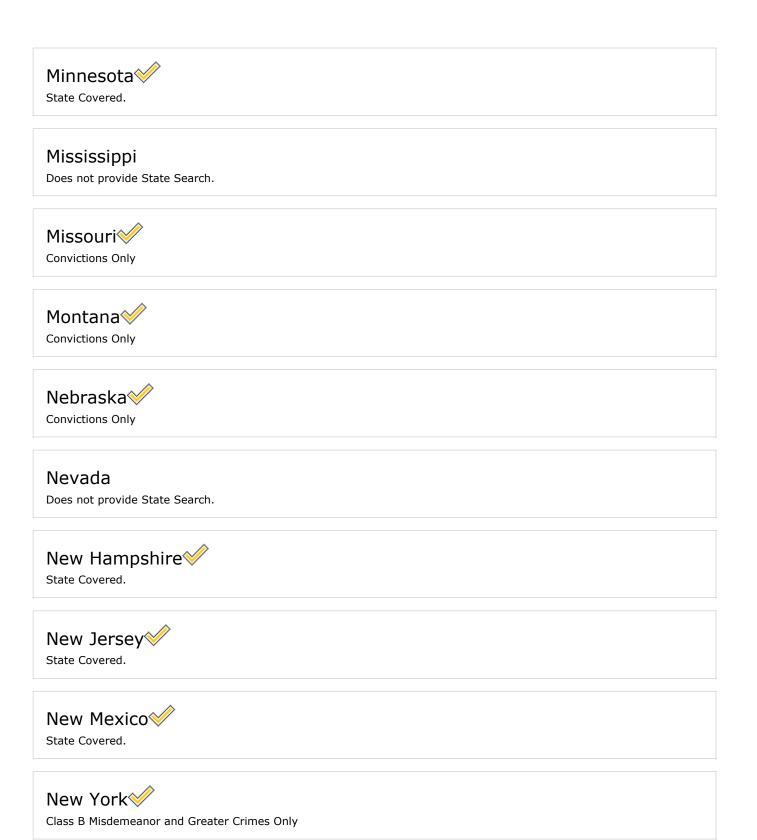

State Covered.

State Covered.

| Ohio  State Covered.                 |
|--------------------------------------|
| Oklahoma 🎸<br>State Covered.         |
| Oregon  State Covered.               |
| Pennsylvania                         |
| Rhode Island State Covered.          |
| South Carolina State Covered.        |
| South Dakota  State Covered.         |
| Tennessee  State Covered.            |
| Texas  State Covered.                |
| Utah  Does not provide State Search. |
| Vermont  State Covered.              |
| Virginia❤️                           |